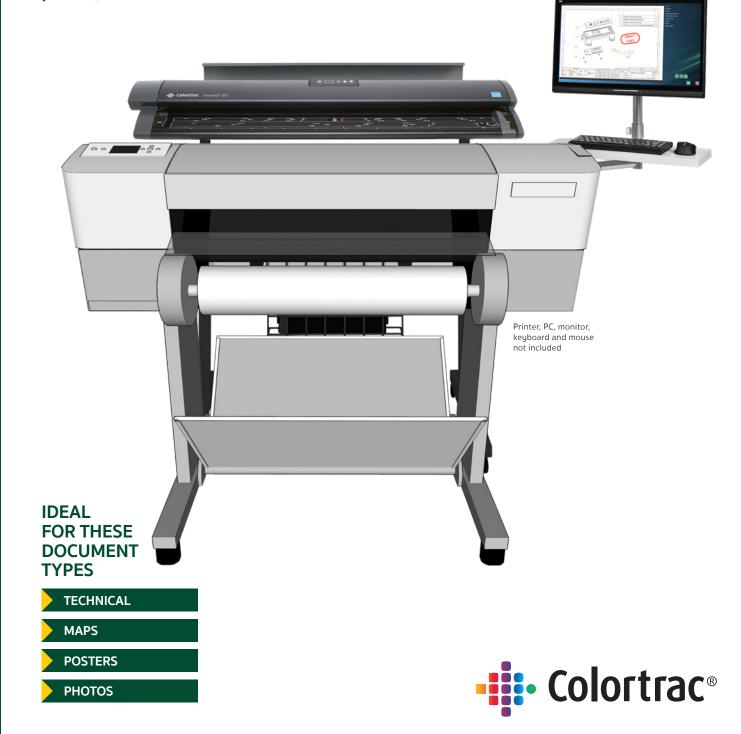

# SCAN, COPY AND PRINT LARGE FORMAT DOCUMENTS

Colortrac Professional MFP Solution includes your choice of a SmartLF SCi scanner, SmartWorks Touch MFP software and SmartLF Repro stand. Get an affordable and reliable multi-functional copier and scan system by adding your own large format printer, PC and monitor.

#### SmartLF Repro Stand

Minimizes the combined footprint of the scanner and printer and creates a practical, professional copy and scan workstation.

Large format scanner is positioned at the optimum height above most popular large format printers.

Accommodates a PC, flat screen and keyboard with adjustment for best working position.

#### Depth of stand

34 in (864 mm) to 44 in (1116 mm)

#### Width of stand (maximum)

• 79.5 in (2021 mm)

#### The stand height allows printer heights of

- 45 in (1143 mm)
- · 43 in (1093 mm)
- 40.8 in (1038 mm)
- 39 in (988 mm)

There is no limit on printer width.

#### Monitor support arm height from floor

55 in (1396 mm)