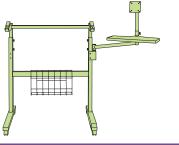

#### SmartLF Repro Stand

Minimizes the combined footprint of the scanner and printer and creates a practical, professional copy and scan workstation.

Large format scanner is positioned at the optimum height above most popular large format printers.

Accommodates a PC, flat screen and keyboard with adjustment for best working position.

#### Depth of stand

34 in (864 mm) to 44 in (1116 mm)

#### Width of stand (maximum)

• 79.5 in (2021 mm)

#### The stand height allows printer heights of

- 45 in (1143 mm)
- · 43 in (1093 mm)
- 40.8 in (1038 mm)
- 39 in (988 mm)

There is no limit on printer width.

#### Monitor support arm height from floor

55 in (1396 mm)