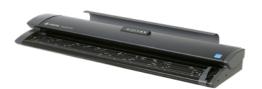

#### Choose between 3 sizes

- SmartLF SCi 42 MFP (42 in/1067 mm)
- SmartLF SCi 36 MFP (36 in/915 mm)
- SmartLF SCi 25 MFP (25 in/635 mm)

#### **Features**

- · Face-up, front feed with front or rear document exit
- Included document return guide
- · Maximum optical resolution: 1200 dpi
- · Maximum media thickness 0.08 inches (2.0 mm) for flexible documents
- · SingleSensor with up to 52,800 pixels for 48-bit color and 16-bit greyscale data capture
- · Dual bi-directional extra-long life LED lighting
- · Instant-on with no warm-up time
- Maximum scan speeds @ 200dpi:
  - 3 in/sec (24-bit RGB color)
  - 13 in/sec (8-bit Greyscale/Mono)
- Scan accuracy: +/- 0.1% or +/- 1 pixel
- · Digital Image processing
- 2D Intelligent adaptive thresholding black & white mode
- Fixed threshold black & white (1-bit mode)
- · Color Space: profiled sRGB
- SuperSpeed USB 3.0 computer interface
- · Certifications: CE, cUL/UL, CCC, EAC, BIS, FCC Class A. ICES, EMC, VCCI, KC, EuP, WEEE, RoHS, REACH and ENERGY STAR® certified